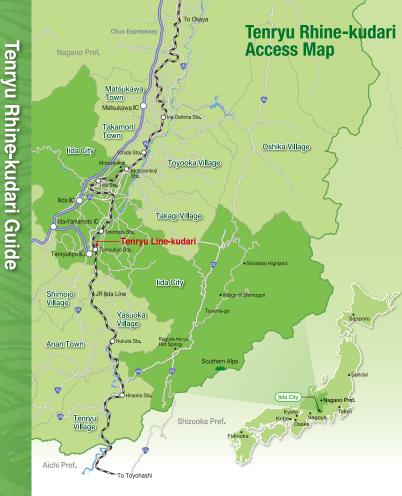

## By JR(Japan Railways)

| From Shinjuku to Tenryukyo                        | Approx.5hr.       |
|---------------------------------------------------|-------------------|
| Shinjuku Sta(Azusa Limited Express)→Okaya Sta→Ter | nryukyo Sta       |
| From Nagoya to Tenryukyo                          | Approx.3hr.       |
| Nagoya Sta(Kodama Tokaido Shinkansen)→Toyohashi   | Sta→Tenryukyo Sta |

## By Car

English

| From Tokyo to Tenryukyo                            | Approx.3hr.30min.   |
|----------------------------------------------------|---------------------|
| Takaido IC(Chuo Expressway)→Okaya JCT→Tenryuky     | ro IC               |
| From Nagoya to Tenryukyo                           | Approx.1hr.40min.   |
| Nagoya IC(Tomei Expressway)→Komaki JCT(Chuo Expres | ssway)→Tenryukyo IC |

# Tenryu Rhine-kudari Course

Tenryu-kyo Onsen Port → Karakasa Port About 8km Approximately 40 to 50 minutes boat tour

The boat departed from Tenryu-kyo Onsen Port and it enters "Tenryu-kyo" where is the most scenic spot in Tenryu-gawa river. While the river gradually becomes narrow, unique forms of rocks which have named every one of them are approaching on both sides of the river.

從天龍峽溫泉港出發,進入天龍川的名勝之地天龍 峽,河面變窄,兩岸各有其名、形狀獨特的岩石令 人感到不斷逼近的磅礡氣勢。

From one step short of Rhine-kudari terminal, the river widened and its flow becomes slow. At this point, enjoy the singing voice of a female guide.