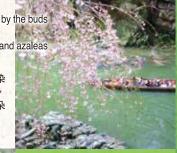

SHINSHU TENRYUKYO

Spring

The valley filled with pale green by the buds of trees in the spring-time. You can find mountain cherries and azaleas in the fresh verdure.

春天,發芽的樹木將把溪谷染 成了嫩綠色,在這新綠之中, 野櫻及岩間的杜鵑等各色花朵 一併映入您的眼簾。