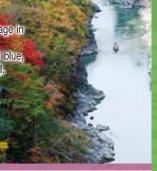

# Autumn

Dark grey valley is filled with fall foliage in the fall-time. Sky seen from the boat is high and blue, surrounding is breathtakingly beautiful.

秋天,紅葉裝飾著深灰色的溪谷,您可在船上仰望著高高的 藍天,陶醉在周圍令人窒息的 美景之中。