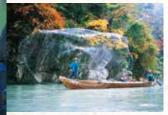

## 報名處 天龍線遊船有限公司

郵 編:399-2221 地 址:長野縣飯田市龍江 7115-1 TEL.0265-27-2247

"Tenryu Rhine-kudari" is exciting river rafting heading down the mountain stream in a small wooden boat of which navigated by boatman. Tenryu-gawa river sometimes changes its flow from violently to gently. You can enjoy a beautiful landscape that decorates the trees and various rock forms from the boat.

天龍川遊覽線是一條由船夫划著小木舟順流 而下,令您興奮不已的泛舟之旅。天龍川水 流時緩時急,可在船上觀賞到奇岩怪石及各 種樹木,讓您盡享美麗的自然風光。

Characters of "Tenryu-gawa river" are fast flow and clean water which makes it the world takes as the symbol of Japan. Among them, the course area of "Tenryu Rhine-kudari" changes flow sharply, and where the most beautiful scenery spot. Draw attention to the paddling technique of boatman and also the technique of catching fish with "cast net."

天龍川水流湍急,是日本具有代表性的河川之 一。其中天龍川遊覽線區域,水流變化急劇, 也是最美的景點。船夫划船的技術以及往河里 撒網捕魚的「撒網秀」定能吸引您的眼球。