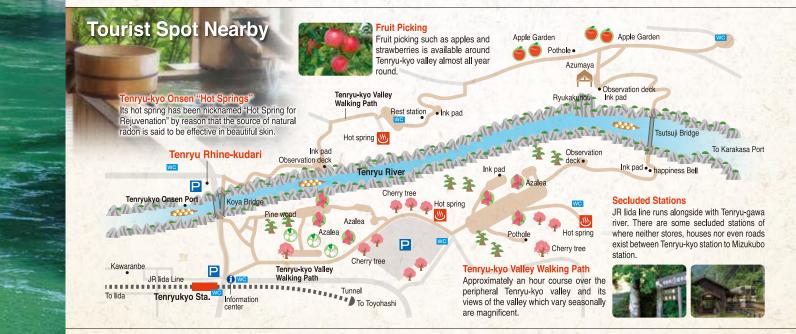

# Tenryu Rhine-kudari Course

Tenryu-kyo Onsen Port → Karakasa Port About 8km Approximately 40 to 50 minutes boat tour

The boat departed from Tenryu-kyo Onsen Port and it enters "Tenryu-kyo" where is the most scenic spot in Tenryu-gawa river. While the river gradually becomes narrow, unique forms of rocks which have named every one of them are approaching on both sides of the river.

從天龍峽溫泉港出發,進入天龍川的名勝之地天龍 峽,河面變窄,兩岸各有其名、形狀獨特的岩石令 人感到不斷逼近的磅礡氣勢。

From one step short of Rhine-kudari terminal, the river widened and its flow becomes slow. At this point, enjoy the singing voice of a female guide.

在到達天龍川遊覽線的終點之前,河面變寬,水流更 加緩慢,這時您便可以聆聽到女導遊動聽的歌聲。

Looking up at the beautiful hanging bridge, Tsutsuji-bashi, the boat goes down slowly river. Enjoy the valley scenery of which created by trees and orientation by a guide.

小木舟緩緩地順流而下,您將穿過美麗的杜鵑吊橋。 在輕緩的晃動中,讓您盡情享受著由各種樹木形成的 溪谷美景以及導遊的溫情解說。