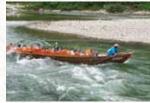

## 報名處 天龍線遊船有限公司

郵 編:399-2221 地 址:長野縣飯田市龍江 7115-1 TEL.0265-27-2247

"Tenryu Rhine-kudari" is exciting river rafting heading down the mountain stream in a small wooden boat of which navigated by boatman. Tenryu-gawa river sometimes changes its flow from violently to gently. You can enjoy a beautiful landscape that decorates the trees and various rock forms from the boat.

天龍川遊覽線是一條由船夫划著小木舟順流 而下,令您興奮不已的泛舟之旅。天龍川水 流時緩時急,可在船上觀賞到奇岩怪石及各 種樹木,讓您盡享美麗的自然風光。

Characters of "Tenryu-gawa river" are fast flow and clean water which makes it the world takes as the symbol of Japan. Among them, the course area of "Tenryu Rhine-kudari" changes flow sharply, and where the most beautiful scenery spot. Draw attention to the paddling technique of boatman and also the technique of catching fish with "cast net."

天龍川水流湍急,是日本具有代表性的河川之 一。其中天龍川遊覽線區域,水流變化急劇, 也是最美的景點。船夫划船的技術以及往河里 撒網捕魚的「撒網秀」定能吸引您的眼球。