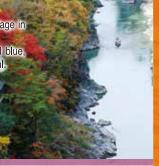

# Autumn

Dark grey valley is filled with fall foliage in the fall-time. Sky seen from the boat is high and blue, surrounding is breathtakingly beautiful.

秋天,红叶装饰着深灰色的溪谷,您可在船上仰望着高高的蓝 天,陶醉在周围令人窒息的美景 之中。