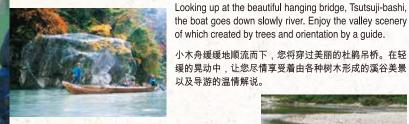

## 报名处 天龙线游船有限公司

邮 编:399-2221 地 址:长野县饭田市龙江 7115-1 TEL.0265-27-2247

"Tenryu Rhine-kudari" is exciting river rafting heading down the mountain stream in a small wooden boat of which navigated by boatman. Tenryu-gawa river sometimes changes its flow from violently to gently. You can enjoy a beautiful landscape that decorates the trees and various rock forms from the boat.

天龙川游览线是一条由船夫划着小木舟顺流 而下,令您兴奋不已的泛舟之旅。天龙川水 流时缓时急,可在船上观赏到奇岩怪石及各 种树木,让您尽享美丽的自然风光。

Characters of "Tenryu-gawa river" are fast flow and clean water which makes it the world takes as the symbol of Japan. Among them, the course area of "Tenryu Rhine-kudari" changes flow sharply, and where the most beautiful scenery spot. Draw attention to the paddling technique of boatman and also the technique of catching fish with "cast net."