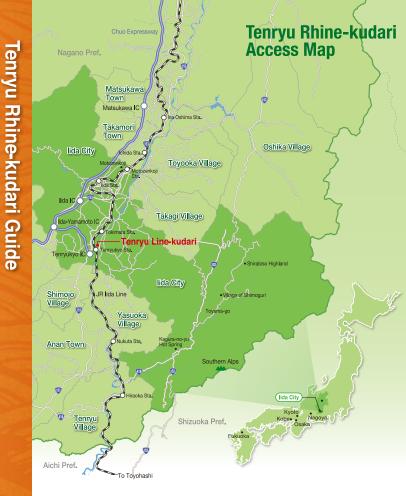

# Tenryu Rhine-kudari Course

Tenryu-kyo Onsen Port → Karakasa Port About 8km Approximately 40 to 50 minutes boat tour

The boat departed from Tenryu-kyo Onsen Port and it enters "Tenryu-kyo" where is the most scenic spot in Tenryu-gawa river. While the river gradually becomes narrow, unique forms of rocks which have named every one of them are approaching on both sides of the river.

从天龙峡温泉港出发,进入天龙川的名胜之地天龙 峡,河面变窄,两岸各有其名、形状独特的岩石令人 感到不断逼近的磅礴气势。

From one step short of Rhine-kudari terminal, the river widened and its flow becomes slow. At this point, enjoy the singing voice of a female guide.