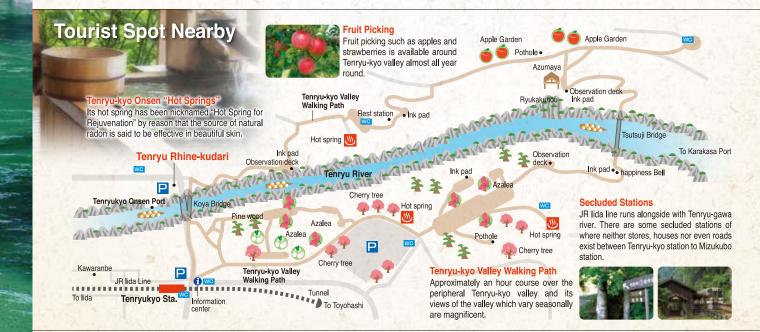

# Tenryu Rhine-kudari Course

Tenryu-kyo Onsen Port → Karakasa Port About 8km Approximately 40 to 50 minutes boat tour

The boat departed from Tenryu-kyo Onsen Port and it enters "Tenryu-kyo" where is the most scenic spot in Tenryu-gawa river. While the river gradually becomes narrow, unique forms of rocks which have named every one of them are approaching on both sides of the river.

从天龙峡温泉港出发,进入天龙川的名胜之地天龙 峡,河面变窄,两岸各有其名、形状独特的岩石令人 感到不断逼近的磅礴气势。

From one step short of Rhine-kudari terminal, the river widened and its flow becomes slow. At this point, enjoy the singing voice of a female guide.

在到达天龙川游览线的终点之前,河面变宽,水流更加缓慢,这时您便可以聆听到女导游动听的歌声。

 Request
 Please ready yourself to board the boart 15 minutes before departure.

 Depart from Tenryu-kyo Onsen Port ⇒ Arrive at Karakasa Port
 Returning time
 How to return