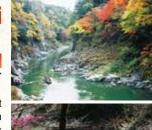

# Autumn

Dark grey valley is filled with fall foliage in the fall-time. Sky seen from the boat is high and blue, surrounding is breathtakingly beautiful.

秋天,红叶装饰着深灰色的溪谷,您可在船上仰望着高高的蓝 天,陶醉在周围令人窒息的美景 之中。

## 报名处 天龙线游船有限公司

邮 编:399-2221 地 址:长野县饭田市龙江 7115-1 TEL.0265-27-2247

"Tenryu Rhine-kudari" is exciting river rafting heading down the mountain stream in a small wooden boat of which navigated by boatman. Tenryu-gawa river sometimes changes its flow from violently to gently. You can enjoy a beautiful landscape that decorates the trees and various rock forms from the boat.

天龙川游览线是一条由船夫划着小木舟顺流 而下,令您兴奋不已的泛舟之旅。天龙川水 流时缓时急,可在船上观赏到奇岩怪石及各 种树木,让您尽享美丽的自然风光。

Characters of "Tenryu-gawa river" are fast flow and clean water which makes it the world takes as the symbol of Japan. Among them, the course area of "Tenryu Rhine-kudari" changes flow sharply, and where the most beautiful scenery spot. Draw attention to the paddling technique of boatman and also the technique of catching fish with "cast net."