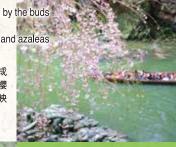

SHINSHU TENRYUKYO

Spring

The valley filled with pale green by the buds of trees in the spring-time. You can find mountain cherries and azaleas in the fresh verdure.

春天,发芽的树木将把溪谷染成 了嫩绿色,在这新绿之中,野樱 及岩间的杜鹃等各色花朵一并映 入您的眼帘。